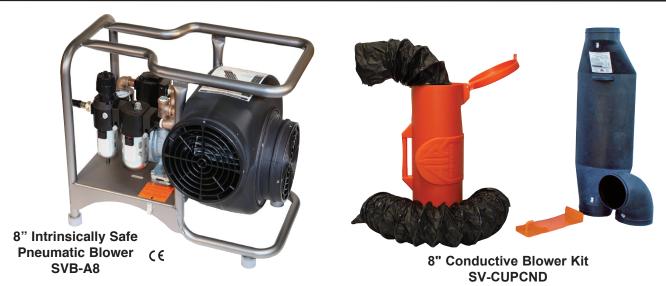

#### 8" Centrifugal Blowers for Hazardous Locations

| Item No.                          | Description                                                                                                                                                                                                                                                                                      |
|-----------------------------------|--------------------------------------------------------------------------------------------------------------------------------------------------------------------------------------------------------------------------------------------------------------------------------------------------|
| SVB-E8EXP<br>SVB-E8X250<br>SVB-A8 | Explosion-proof electric motor - 3/4 HP, 115 VAC, 12.6 amp, 72 lbs. <b>Plug not included.</b> Explosion-proof electric motor - 3/4 HP, 220 VAC, 50 Hz, 78 lbs. <b>Plug not included.</b> Pneumatic motor - 4 HP, operates from 10-100 psi. Includes moisture / oil separator and filter, 61 lbs. |

### **Explosion-Proof Electric Blower Kit**

| Item No.   | Description                                                               |
|------------|---------------------------------------------------------------------------|
| SVB-E8XCUP | Explosion-proof electric blower (SVB-E8EXP) and Conductive Kit SV-CUPCND, |
|            | Plug not included. Order plug below.                                      |
| SVB-A8CUP  | Intrinsically Safe pneumatic blower (SVB-A8) and Conductive Kit SV-CUPCND |
| SV-CUPCND  | Conductive Blower Kit: Conductive Saddle Vent®, 90° conductive elbow,     |
|            | 6 and 15 foot conductive duct, duct canister, and universal mount         |