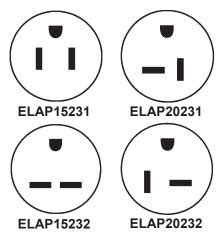

### **Explosion-Proof Plugs**

| Item No.  | Description                                                    |
|-----------|----------------------------------------------------------------|
| ELAP15231 | 15 AMP, 125 VAC, EXP plug w/quick wiring (5-15P) USA / Canada  |
| ELAP20231 | 20 AMP, 125 VAC, EXP plug w/quick wiring (5-20P) USA / Canada  |
| ELAP15232 | 15 AMP, 250 VAC, EXP plug w/quick wiring (6-15P) International |
| ELAP20232 | 20 AMP, 250 VAC, EXP plug w/quick wiring (6-20P) International |

## **Explosion-Proof Plugs**